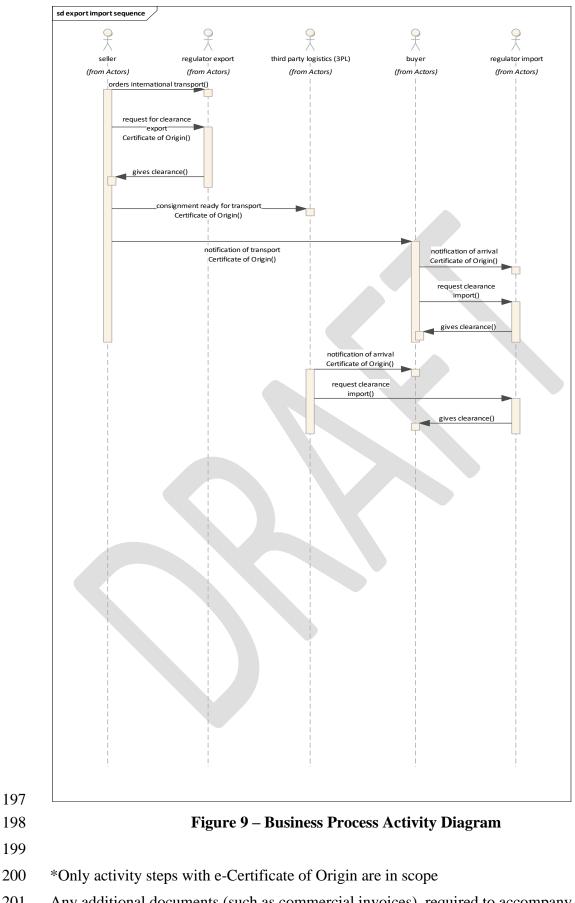

| Sends notification of arrival                                                 |
| The buyer sends all documents for the shipment to regulator import and/or to any other relevant trade partner.                                            | Request for clearance import<br>Sends e-Preferential Certificate<br>of Origin |
| Buyer asks the regulator import clearance for import<br>of the consignment                                                                                | Request for clearance import, e-<br>Preferential Certificate of Origin        |
| Regulator import gives clearance for import                                                                                                               | Gives clearance                                                               |



Any additional documents (such as commercial invoices) required to accompany the Pref
 Certificate of Origin can be attached as Referenced Document.

# **2.3.3 Business Partners View – Participants and Stakeholders**





#### 228 Figure 12 – Class diagram e-Preferential Certificate of Origin

# **2.4 Business information entities**

# 233 Exchanged\_Document

Description: A collection of data for a piece of written, printed or electronic matter that isexchanged between two or more parties.

| Mult. | Business term  | Rel. | Туре       | Description                                                                                           |
|-------|----------------|------|------------|-------------------------------------------------------------------------------------------------------|