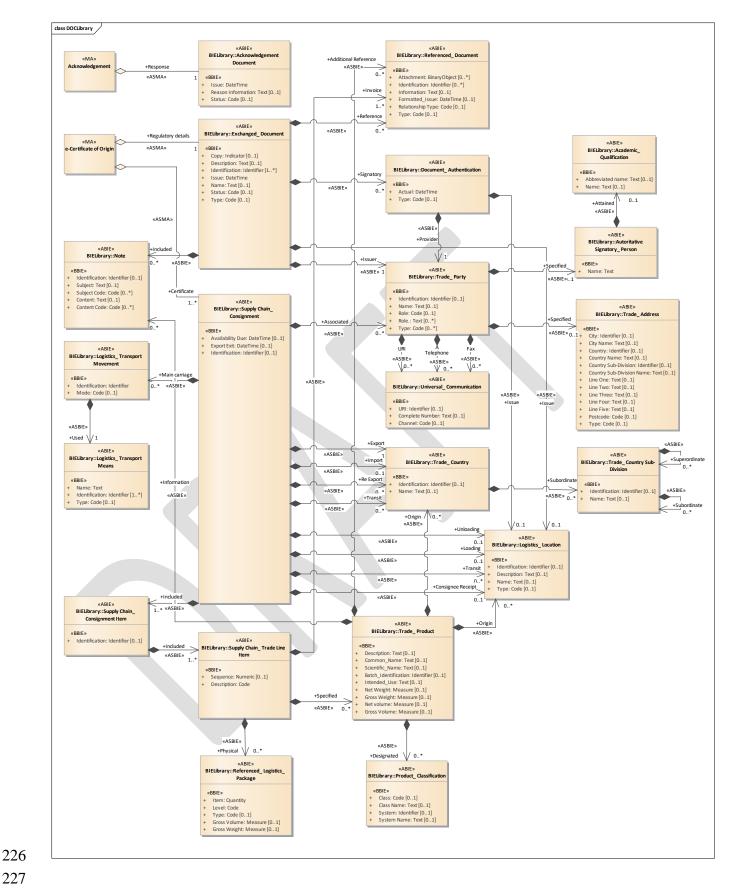

| Request for clearance import<br>Sends e-Preferential Certificate<br>of Origin |
| Buyer asks the regulator import clearance for import<br>of the consignment                                                                                | Request for clearance import, e-<br>Preferential Certificate of Origin        |
| Regulator import gives clearance for import                                                                                                               | Gives clearance                                                               |



Any additional documents (such as commercial invoices) required to accompany the Pref
 Certificate of Origin can be attached as Referenced Document.

# **2.3.3 Business Partners View – Participants and Stakeholders**





#### 228 Figure 12 – Class diagram e-Preferential Certificate of Origin

# **2.4 Business information entities**

# 233 Exchanged\_Document

Description: A collection of data for a piece of written, printed or electronic matter that isexchanged between two or more parties.

| Mult. | Business term  | Rel. | Туре       | Description                                                                                           |
|-------|----------------|------|------------|-------------------------------------------------------------------------------------------------------|
| [1*]  | Identification | Att. | Identifier | The unique identifier of this exchanged document.                                                     |
| [01]  | Name           | Att. | Text       | The name, expressed as