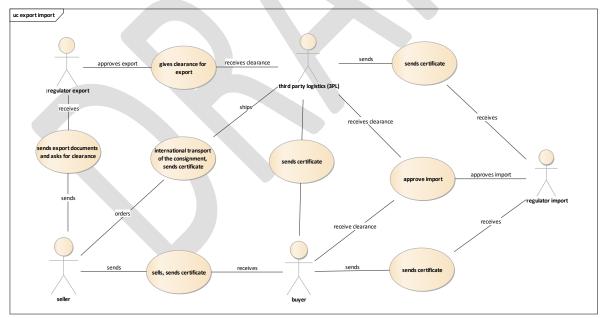

ntry.                                                                                   |

162

**Figure 6 – Sample Definitions of Terms** 

163

#### 164 2.3 Business Requirements View

165 An outline description of the artefacts that form part of the BRS are given below and are 166 described using the UMM terminology.

167

# 168 2.3.1 Business Domain View

169 The business processes that are included in the Business Domain are identified and 170 classified in this view.

171

172 The Business Domain view is represented by two Use Case Diagrams.



173

Figure 7 - Business Domain Use Case Diagram 1 - Business Process 'Request for e-Pref Certificate of Origin'

176 The request process of the certificate in use case 1 is not in scope. Only the issuance of the 177 certificate is in scope.



178

179Figure 8 - Business Domain Use Case Diagram 2 - Business Process 'e-Pref Certificate of Origin information<br/>exchange in export and import processes'

181

# 182 2.3.2 Business Process Activity Diagram

183 A Business Process Activity Diagram is used to model the dynamics of each business

184 process, to depict a collaborative process involving the Business Partners and to denote

- 185 important states of business entities that are manipulated during the execution of a business
- 186 process.
- 189 In the list below some activities are optional or may slightly differ in different countries.

#### 191 List of activities in the process of certification of origin

| The seller initiates the certification process by<br>requesting a pref certificate of origin for a<br>consignment