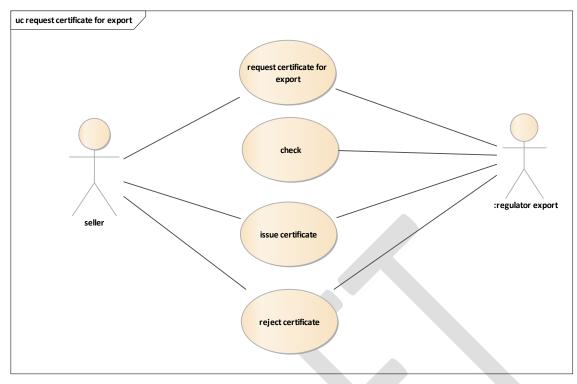

|
| Preferential Certificate of<br>Origin | Preferential Certificates of Origin may be issued by an agency or trader which has been assigned that role, to confirm that the goods concerned originated from that country.                                                                                   |

162

**Figure 6 – Sample Definitions of Terms** 

163

#### 164 2.3 Business Requirements View

165 An outline description of the artefacts that form part of the BRS are given below and are 166 described using the UMM terminology.

167

# 168 2.3.1 Business Domain View

169 The business processes that are included in the Business Domain are identified and 170 classified in this view.

171

172 The Business Domain view is represented by two Use Case Diagrams.



173

Figure 7 - Business Domain Use Case Diagram 1 - Business Process 'Request for e-Pref Certificate of Origin'

176 The request process of the certificate in use case 1 is not in scope. Only the issuance of the 177 certificate is in scope.



178

179Figure 8 - Business Domain Use Case Diagram 2 - Business Process 'e-Pref Certificate of Origin information<br/>exchange in export and import processes'

181

# 182 2.3.2 Business Process Activity Diagram

183 A Business Process Activity Diagram is used to model the dynamics of each business

184 process, to depict a collaborative process involving the Business Partners and to denote

- 185 important states of business entities that are manipulated during the execution of a business
- 186 process.
- 189 In the list below some activities are