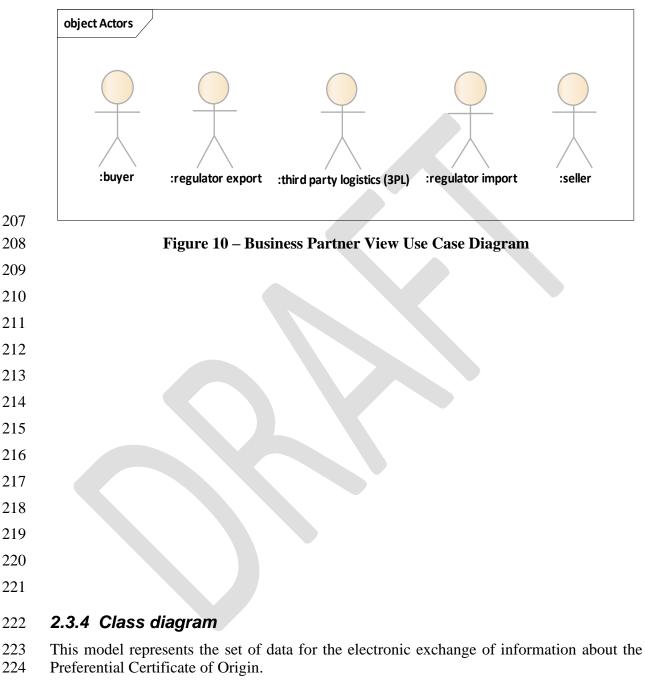

| Request for clearance import<br>Sends e-Preferential Certificate<br>of Origin |
| Buyer asks the regulator import clearance for import<br>of the consignment                                                                                | Request for clearance import, e-<br>Preferential Certificate of Origin        |
| Regulator import gives clearance for import                                                                                                               | Gives clearance                                                               |



Any additional documents (such as commercial invoices) required to accompany the Pref
 Certificate of Origin can be attached as Referenced Document.

# **2.3.3 Business Partners View – Participants and Stakeholders**





#### 228 Figure 12 – Class diagram e-Preferential Certificate of Origin

# **2.4 Business information entities**

# 233 Exchanged\_Document

Description: A collection of data for a piece of written, printed or electronic matter that isexchanged between two or more parties.

| Mult. | Business term  | Rel. | Туре       | Description                                                                                           |
|-------|----------------|------|------------|-------------------------------------------------------------------------------------------------------|
| [1*]  | Identification | Att. | Identifier | The unique identifier of this exchanged document.                                                     |
| [01]  | Name           | Att. | Text       | The name, expressed a