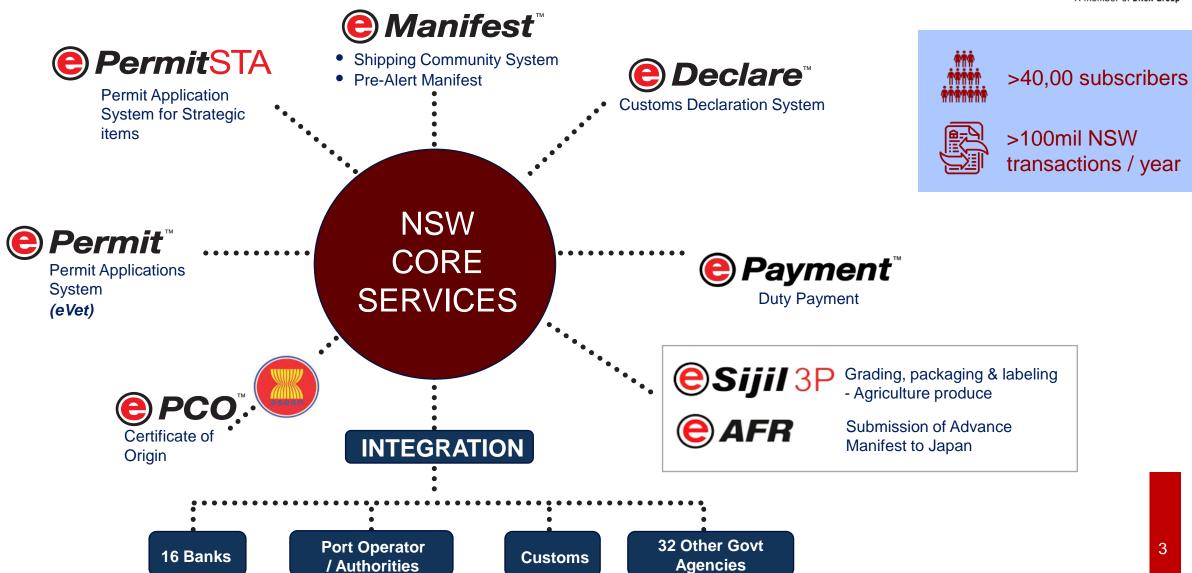

# Malaysia National Single Window Perspective

### **CITES Issuance by PIA**



|   | Management Authority (MA)       |
|---|---------------------------------|
| 1 | Wildlife Department             |
| 2 | Department of Agriculture       |
| 3 | Department of Fishery           |
| 4 | Malaysian Timber Industry Board |
| 5 | Forestry Department             |
| 6 | Forest Department Sarawak       |
| 7 | Sabah Wildlife Department       |
| 8 | Department of Fishery Sabah     |
| 9 | Sabah Forestry Department       |

#### **Overview of MY NSW**





#### CITES Cert and ePermit Process Flow Permit Issuing MAQIS Clearing Agent NSW Exporter **CITES MA** Customs (CITES CA) Agency DAGANGNET A member of DNeX Group Submit CITES Approved? Yes Receive CITES **Issue CITES** Certificate Certificate Process Export **Submit Export** Permit Permit Approved? Yes Receive Export Receive Exporter Receive Export Permit message Permit Permit Permit message Submit Export Receive Export Receive Export Verify CITES Cert & Export Permit Receive Customs Receive Customs **Send Customs** Send Receive MAQIS Receive MAQIS

#### **Overview of eCert System**







## Thank You

#### Members of **DNeX Group**













#### Dagang Net Technologies Sdn. Bhd.

Dagang Net Tower, Block 10 (A&B) Corporate Park, Star Central Lingkaran Cyberpoint Timur, Cyber 12 6300