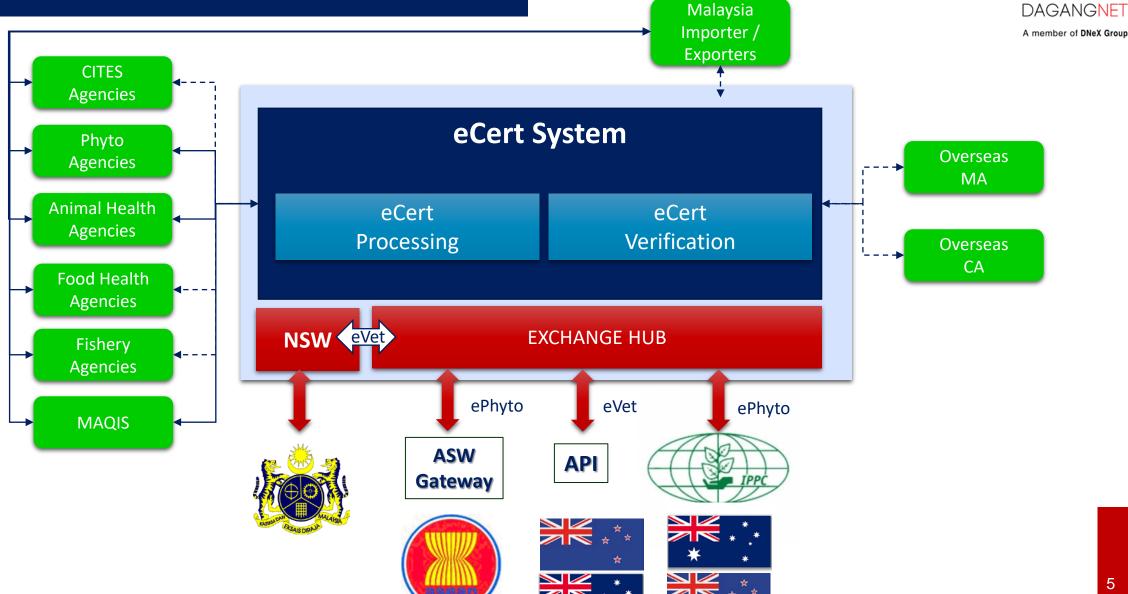

|
| 6 | Forest Department Sarawak       |
| 7 | Sabah Wildlife Department       |
| 8 | Department of Fishery Sabah     |
| 9 | Sabah Forestry Department       |

#### **Overview of MY NSW**





#### CITES Cert and ePermit Process Flow Permit Issuing MAQIS Clearing Agent NSW Exporter **CITES MA** Customs (CITES CA) Agency DAGANGNET A member of DNeX Group Submit CITES Approved? Yes Receive CITES **Issue CITES** Certificate Certificate Process Export **Submit Export** Permit Permit Approved? Yes Receive Export Receive Exporter Receive Export Permit message Permit Permit Permit message Submit Export Receive Export Receive Export Verify CITES Cert & Export Permit Receive Customs Receive Customs **Send Customs** Send Receive MAQIS Receive MAQIS

#### **Overview of eCert System**







## Thank You

#### Members of **DNeX Group**













#### Dagang Net Technologies Sdn. Bhd.

Dagang Net Tower, Block 10 (A&B) Corporate Park, Star Central Lingkaran Cyberpoint Timur, Cyber 12 63000 Cyberjaya, Selangor, MALAYSIA.

T: +603.8230.6900 F: +603.8230.6969 Careline: 1 300 133 133