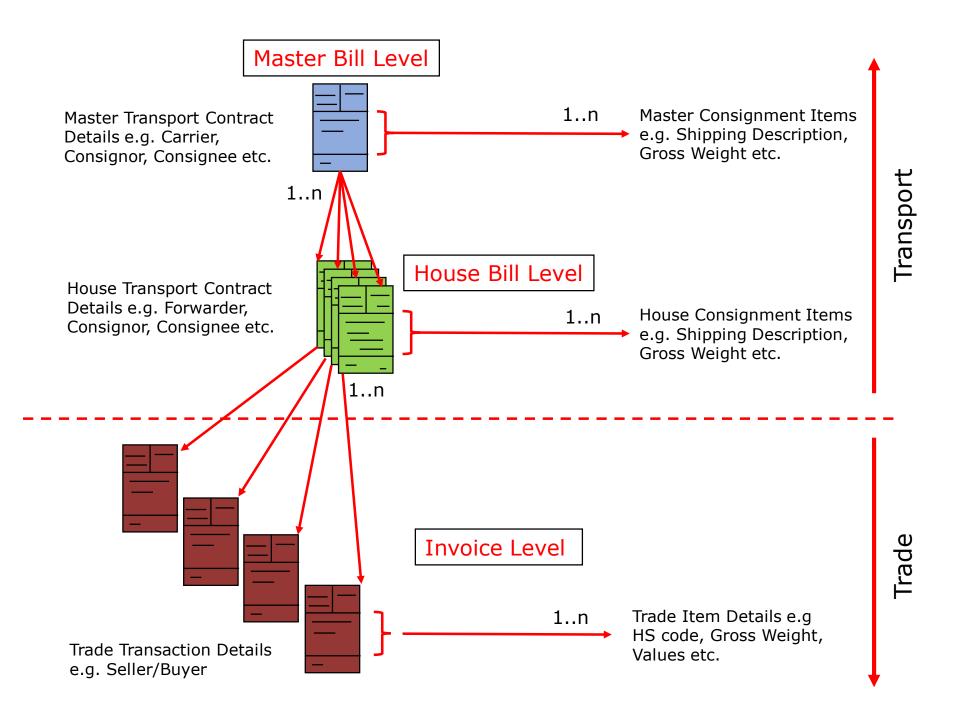

## Master Bill Information (Y)

Master Consignment Item Info (X)

## House Bill Information (Y or X)

House Consignment Item Information (X)

Trade Item Information (X)

Trade-Related Transaction Info (X) Master Bill transport movement details (Y)

Master transport contract details (Y)

Master transport contract item details (X)

House transport contract (Y or X)

House transport contract item details (X)

The Trade-Related Transaction information includes commercial contract information e.g. seller and buyer details.