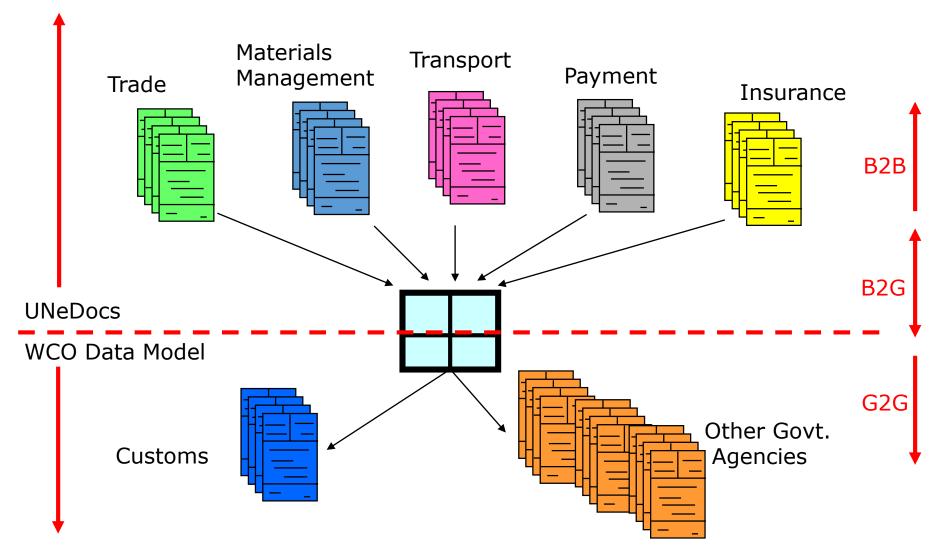

Master transport contract item details (X)

House transport contract (Y or X)

House transport contract item details (X)

The Trade-Related Transaction information includes commercial contract information e.g. seller and buyer details.