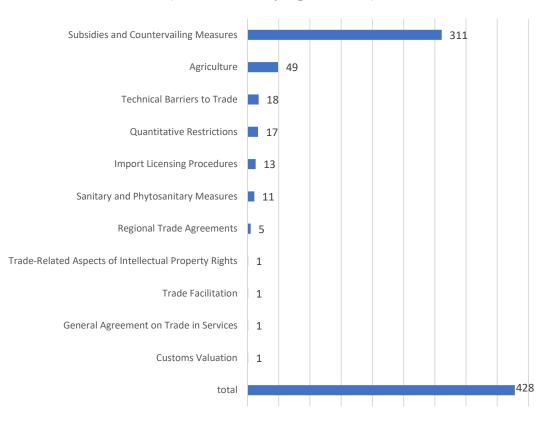

# ENVIRONMENTAL DATABASE SUSTAINABLE FISHERIES MANAGEMENT

### Sustainable Fisheries Management Measures

(Breakdown by Agreement)