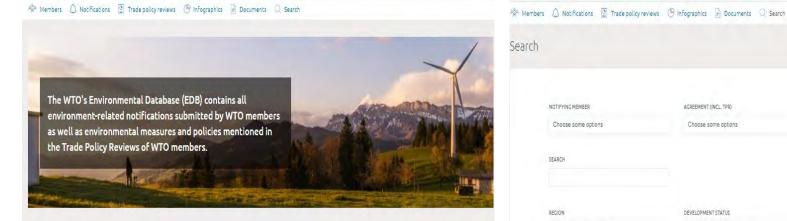

#### NOTIFICATIONS

To improve the transparency of WTO's members trade measures, members are required to report their measures in the form of notifications to the relevant WTO body.

Mara info

#### TRADE POLICY REVIEWS (TPR)

The WTO conducts regular reviews of members' trade policies. For each review, two documents are prepared: a policy statement by the government and a detailed report written independently by the WTO Secretariat.

More info...

| NOTIFYING MEMBER                                         | AGREEMENT (INCL. TPR)                              | YEAR                         |
|----------------------------------------------------------|----------------------------------------------------|------------------------------|
| Choose some options                                      | Choose same options                                | Choose some options          |
| SEARCH                                                   |                                                    |                              |
| RECION                                                   | DEVELOPMENT STATUS                                 | ICS-HS CODE                  |
| Choose some options                                      | Choose some options                                |                              |
| TYPE OF TPR INFORMATION                                  | HARMONIZED TYPES OF ENVIRONMENT-RELATED OBJECTIVES | HARMONIZED TYPES OF MEASURES |
| Select Some Options                                      | Choose some options                                | Choose some options          |
| This filter is only compatible with the "TPR" selection. |                                                    |                              |
| HARMONIZED TYPES OF SECTORS SUBJECT TO THE MEASURE       |                                                    |                              |
| Choose some options                                      |                                                    |                              |

HARMONIZED TYPES OF ENVIRONMENT-

RELATED OBJECTIVES

General environmental protection

Biodiversity and ecosystem