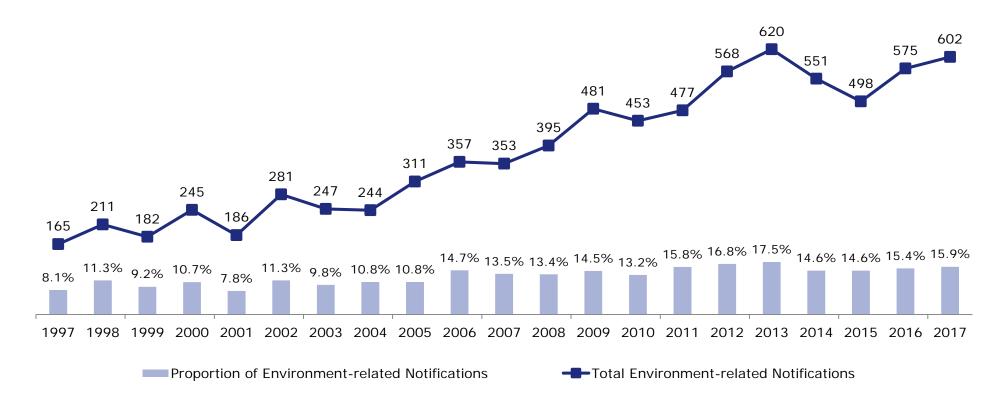

4802

Environment-related notifications

Proportion of Environment-related Notifications

Total Environment-related Notifications

10086

measures

8.1% 11.3% 9.2% 10.7% 7.8% 11.3% 9.8% 10.8%10.8%14.7% 13.5%13.4%14.5%13.2%15.8%16.8%17.5%14.6%14.6%15.4%15.9%

### SOME FIGURES

- 3,786 notifications and the 17 TPRs circulated in 2017:
  - 602 environment-related notifications submitted by 81 WTO Members
  - 1,492 environment-related measures were identified from these notifications
  - All 17 TPRs contained environment-related entries (1,191 entries)