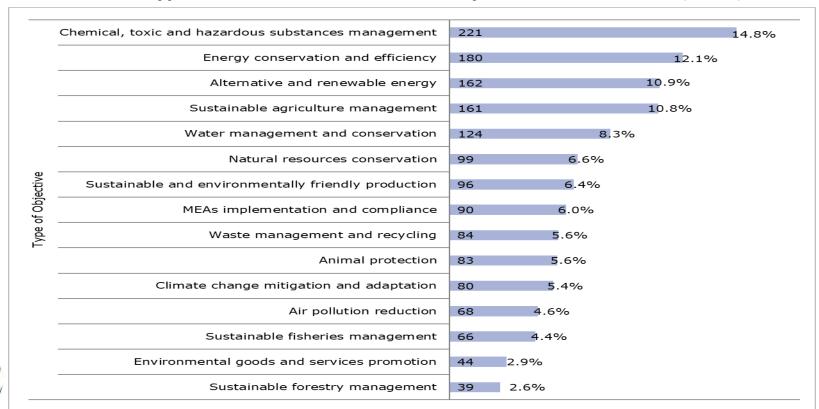

### SOME FIGURES

The database enables users to <u>search</u> through information according to specific criteria, for instance by Member, Agreement, type of measure, sector, or environmental objective.

**Types of Environment-related Objectives in Measures (2017)** 