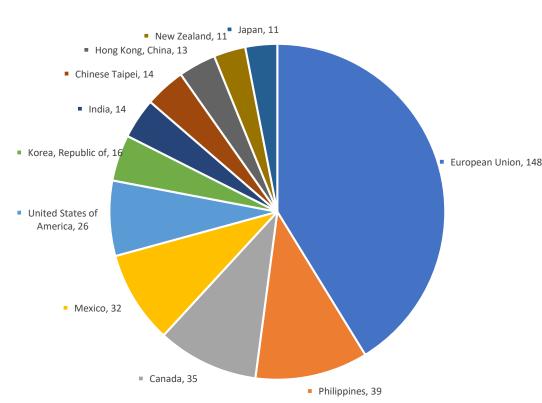

# ENVIRONMENTAL DATABASE SUSTAINABLE FISHERIES MANAGEMENT

#### **Sustainable Fisheries Management Measures**

(Breakdown by Members, Top 10)