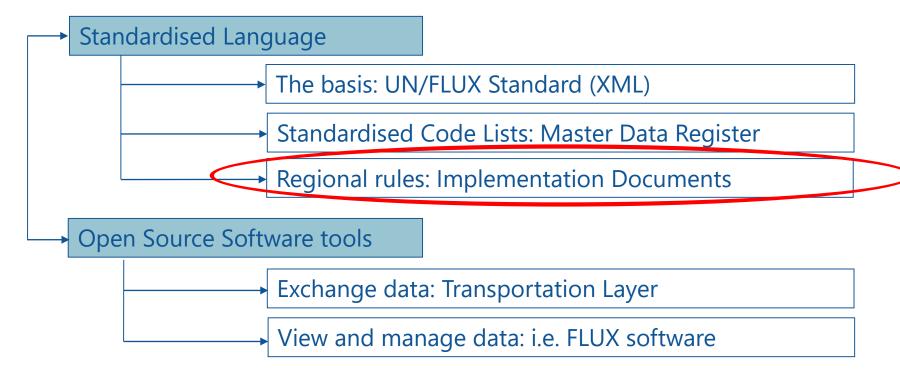

# Coordination and Cooperation

- Implementation documents
  - describe how businesses exchange data
    - What must the sender send?
    - How must the receiver react?
  - can be specific for each situation
    - regionally for each RFMO
    - bilaterally between two Parties

### Secrets revealed

- Implementation document can contain
  - Introduction
  - Glossary
  - Legal basis
  - References
  - Scope
  - Procedures
  - Data model (XSD) implementation
  - Business rules
  - XML examples
  - Code lists
  - Document versioning
  - •