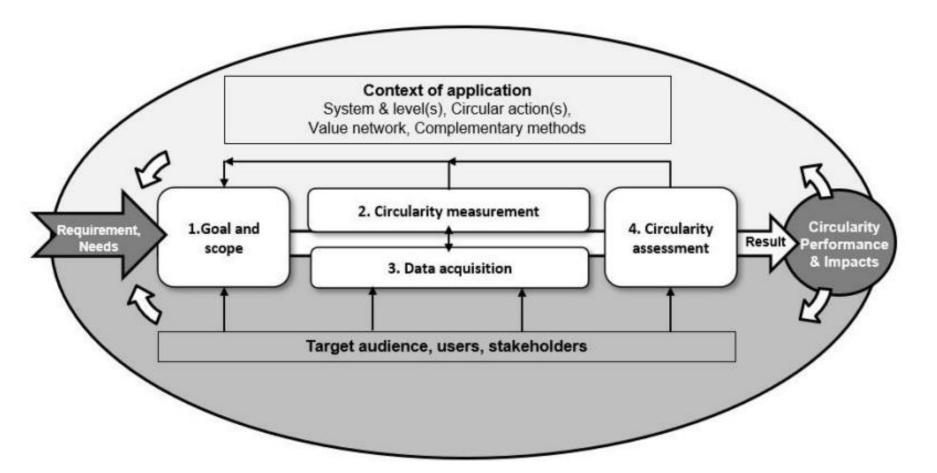

### Focus: ISO 59020 - Measuring and assessing circularity

*In progress* 

Scope: the standard specifies a framework for organizations to measure and assess circularity, enabling those organizations to contribute to sustainable development.

=> Applicable to multiple levels of an economic system from regional to product level including organizations and inter-organizations levels.

### Based on a circularity measurement taxonomy

- To monitor circular actions
- => Reuse, Reduce, Repair, Recycle, Remanufacture, etc...
- To measure flows
- => Retain, regenerate, create, etc...
- To assess sustainability impacts
- => Social, environmental and economic impacts