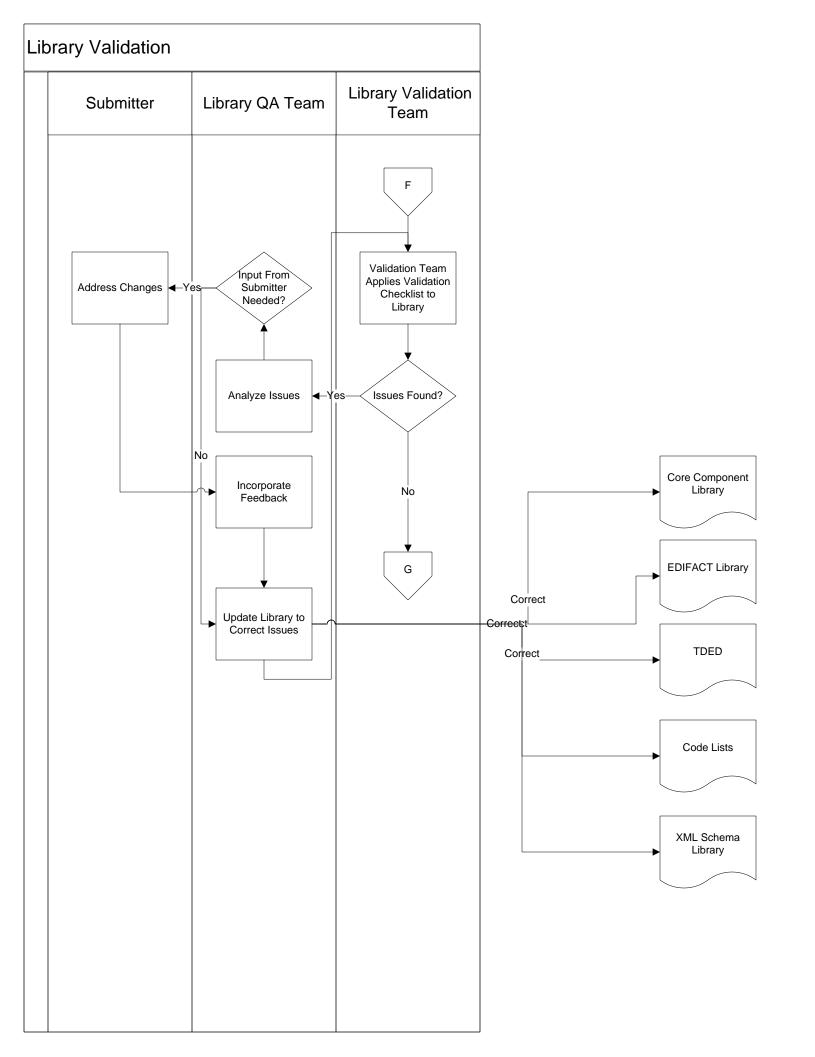

## Library Semantic Assessment Library Other Domain Library Semantic Submitter Harmonization **Experts** Assessment Team Team В Use Semantic Assessment Checklist Solicit Opinions from Domain Provide Opinions Expers **Evaluate Opinions** Coordinate with Submitter to Address Concerns Provide Assistance ► Address Concerns Provide Submission to Harmonization Team С