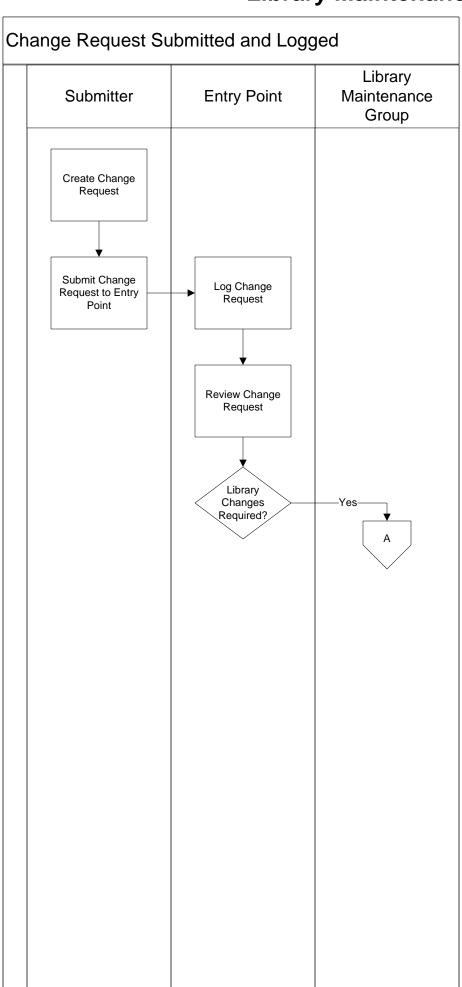

## **Library Maintenance**



## Library Technical Assessment Library Technical Library Semantic Submitter Assessment Team | Assessment Team Α Conduct Technical Assessment Issues? -Yes-Work with Submitter to Νo Resolve Issues Send to Semantic Assessment Team Yes Νo Issues Resolved?

## Library Semantic Assessment Library Other Domain Library Semantic Submitter Harmonization **Experts** Assessment Team Team В Use Semantic Assessment Checklist Solicit Opinions from Domain Provide Opinions Expers **Evaluate Opinions** Coordinate with Submitter to Address Concerns Provide Assistance ► Address Concerns Provide Submission to Harmonization Team С

## Library Harmonization Library Provisional Other Domain Harmonization Harmonization Submitter **Experts** Team Team С Convene Provisional Harmonization Team Join Provisional Cal