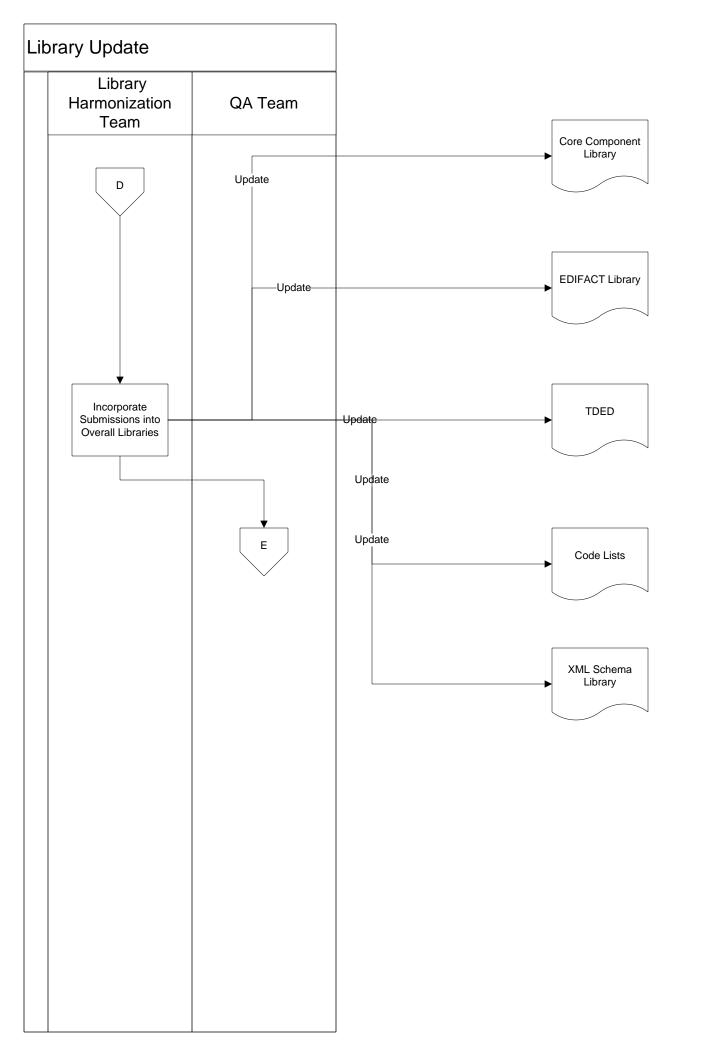

## Library Harmonization Library Provisional Other Domain Harmonization Harmonization Submitter **Experts** Team Team С Convene Provisional Harmonization Team Join Provisional Call for Domain Harmonization Experts to Join Team Join Provisional Harmonization Team Harmonize Submission Update Project Documentation Based on Harmonization Decisions Provide Harmonized Submission to Harmonization Team for Library Update **Review Provisional** Harmonization and Confirm Harmonization