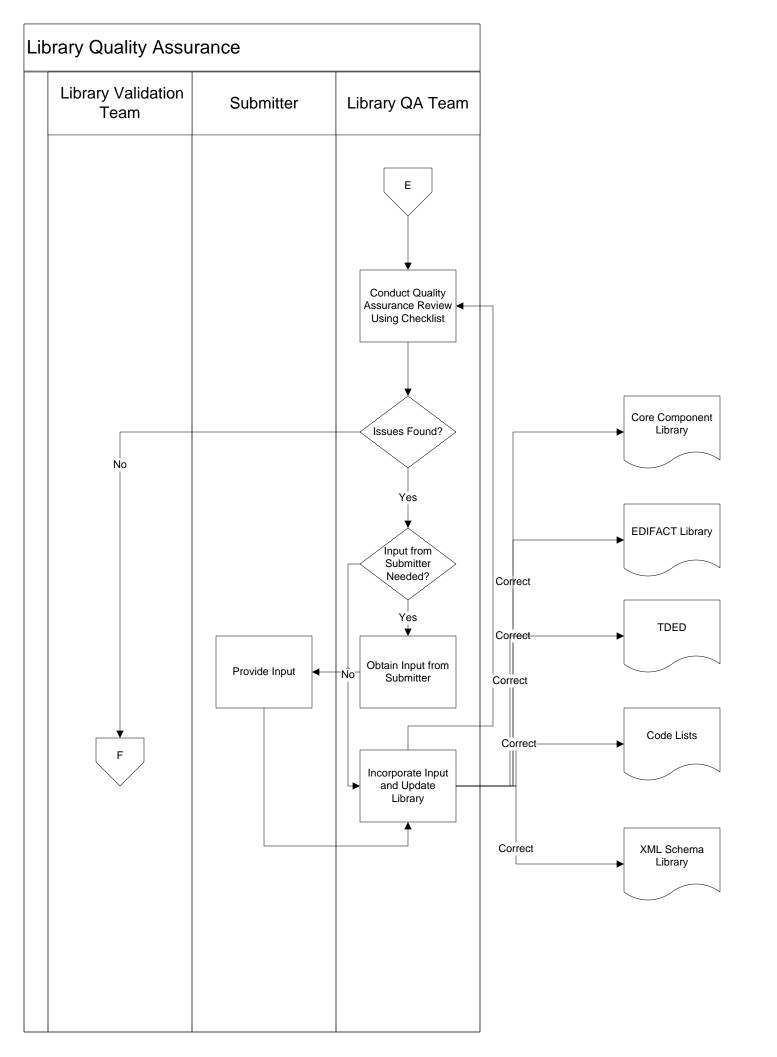

## Library Semantic Assessment Library Other Domain Library Semantic Submitter Harmonization **Experts** Assessment Team Team В Use Semantic Assessment Checklist Solicit Opinions from Domain Provide Opinions Expers **Evaluate Opinions** Coordinate with Submitter to Address Concerns Provide Assistance ► Address Concerns Provide Submission to Harmonization Team С